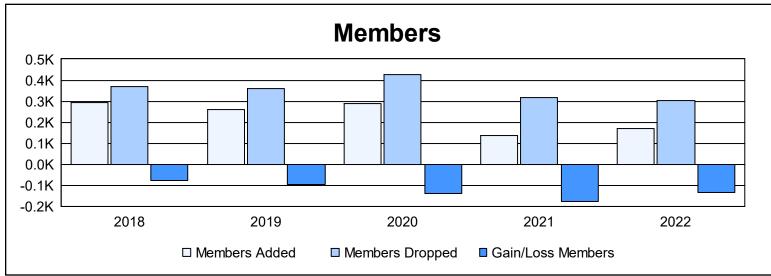

District 333 C

As of June 2022 Cumulative

| Year      | New<br>Clubs | Dropped<br>Clubs | Gain/<br>Loss<br>Clubs | New<br>Members | Charter<br>Members | Reinstate<br>Members | Transfer<br>Members | Total<br>Member<br>Added | Total<br>Members<br>Dropped | Gain/<br>Loss<br>Members |
|-----------|--------------|------------------|------------------------|----------------|--------------------|----------------------|---------------------|--------------------------|-----------------------------|--------------------------|
| 2017-2018 | 1            | 3                | -2                     | 255            | 28                 | 5                    | 4                   | 292                      | 370                         | -78                      |
| 2018-2019 | 1            | 4                | -3                     | 214            | 25                 | 6                    | 15                  | 260                      | 358                         | -98                      |
| 2019-2020 | 0            | 8                | -8                     | 233            | 6                  | 11                   | 39                  | 289                      | 427                         | -138                     |
| 2020-2021 | 0            | 6                | -6                     | 127            | 2                  | 3                    | 6                   | 138                      | 317                         | -179                     |
| 2021-2022 | 0            | 4                | -4                     | 155            | 2                  | 6                    | 8                   | 171                      | 304                         | -133                     |
| Average   | 0            | 5                | -5                     | 197            | 13                 | 6                    | 14                  | 230                      | 355                         | -125                     |