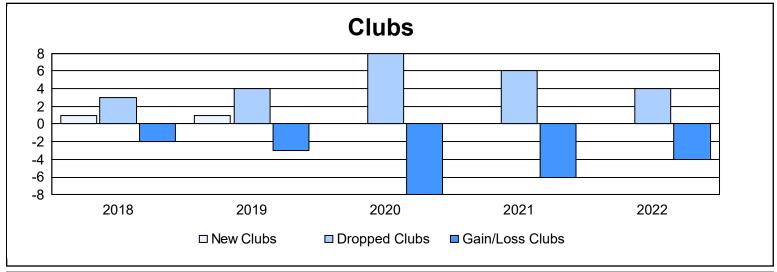

District 333 C

As of June 2022 Cumulative

| Year      | New<br>Clubs | Dropped<br>Clubs | Gain/<br>Loss<br>Clubs | New<br>Members | Charter<br>Members | Reinstate<br>Members | Transfer<br>Members | Total<br>Member<br>Added | Total<br>Members<br>Dropped | Gain/<br>Loss<br>Members |
|-----------|--------------|------------------|------------------------|----------------|--------------------|----------------------|---------------------|--------------------------|-----------------------------|--------------------------|
| 2017-2018 | 1            | 3                | -2                     | 255            | 28                 | 5                    | 4                   | 292                      | 370                         | -78                      |
| 2018-2019 | 1            | 4                | -3                     | 214            | 25                 | 6                    | 15                  | 260                      | 358                         | -98                      |
| 2019-2020 | 0            | 8                | -8                     | 233            | 6                  | 11                   | 39                  | 289                      | 427                         | -138                     |
| 2020-2021 | 0            | 6                | -6                     | 127            | 2                  | 3                    | 6                   | 138                      | 317                         | -179                     |
| 2021-2022 | 0            | 4                | -4                     | 155            | 2                  | 6                    | 8                   | 171                      | 304                         | -133                     |
| Average   | 0            | 5                | -5                     | 197            | 13                 | 6                    | 14                  | 230                      | 355                         | -125                     |